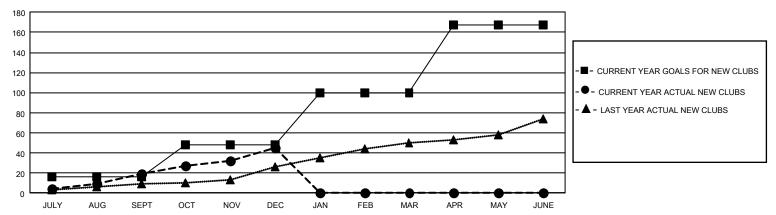

#### GOALS AND ACTUAL NEW CLUBS CUMULATIVE

## REPORT DOES NOT INCLUDE CLUBS IN UNDISTRICTED AREAS.

| Clubs         |               |             |               | Members               |                        |                         |                                                    |  |
|---------------|---------------|-------------|---------------|-----------------------|------------------------|-------------------------|----------------------------------------------------|--|
|               | RESULTS FO    | R 2020-2021 |               | RESULTS FOR 2020-2021 |                        |                         |                                                    |  |
| QUARTER       | NEW CLUB GOAL | NEW CLUBS   | DROPPED CLUBS | QUARTER MEMB          | BER GROWTH NET<br>GOAL | MEMBER GROWTH<br>ACTUAL | DROPPED<br>MEMBERS ACTUAL<br>(including transfers) |  |
| JULY/AUG/SEPT | 48            | 19          | 39            | JULY/AUG/SEPT         | 1536                   | 2,899                   | 4,208                                              |  |
| OCT/NOV/DEC   | 96            | 26          | 44            | OCT/NOV/DEC           | 2131                   | 3,461                   | 4,719                                              |  |
| JAN/FEB/MAR   | 156           | 0           | 0             | JAN/FEB/MAR           | 2288                   | 0                       | 0                                                  |  |
| APR/MAY/JUNE  | 201           | 0           | 0             | APR/MAY/JUNE          | 2498                   | 0                       | 0                                                  |  |