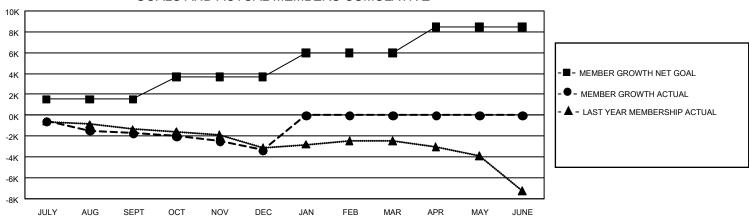

## GOALS AND ACTUAL MEMBERS CUMULATIVE

| DROPPED CLUBS: 83             |       | 2,405 CLUBS OF 9,289 ADDED 1 OR<br>MORE NEW MEMBERS | GENDER DISTRIBUTION  MALE 179,077 (76.31%) |                 |        |
|-------------------------------|-------|-----------------------------------------------------|--------------------------------------------|-----------------|--------|
| DROPPED MEMBERS               |       |                                                     | FEMALE                                     | 55,594 (23.69%) |        |
| DECEASED                      | 1,239 | CLICK HERE FOR CUMULATIVE                           | TOTAL FAMILY UNIT MEMBERS                  |                 | 10,807 |
| CLUB CANCELLED 67 OTHER 7,615 |       | MEMBERSHIP DATA                                     |                                            |                 |        |
|                               |       |                                                     | FAMILY MEMBERS PAYING HALF DUES            |                 | 5,586  |
| TOTAL                         | 8,921 |                                                     | DOLO                                       |                 |        |

## REPORT DOES NOT INCLUDE CLUBS IN UNDISTRICTED AREAS.

| Clubs         |               |             |               | Members               |                        |                         |                                                    |  |
|---------------|---------------|-------------|---------------|-----------------------|------------------------|-------------------------|----------------------------------------------------|--|
|               | RESULTS FO    | R 2020-2021 |               | RESULTS FOR 2020-2021 |                        |                         |                                                    |  |
| QUARTER       | NEW CLUB GOAL | NEW CLUBS   | DROPPED CLUBS | QUARTER MEMB          | BER GROWTH NET<br>GOAL | MEMBER GROWTH<br>ACTUAL | DROPPED<br>MEMBERS ACTUAL<br>(including transfers) |  |
| JULY/AUG/SEPT | 48            | 19          | 39            | JULY/AUG/SEPT         | 1536                   | 2,899                   | 4,208                                              |  |
| OCT/NOV/DEC   | 96            | 26          | 44            | OCT/NOV/DEC           | 2131                   | 3,461                   | 4,719                                              |  |
| JAN/FEB/MAR   | 156           | 0           | 0             | JAN/FEB/MAR           | 2288                   | 0                       | 0                                                  |  |
| APR/MAY/JUNE  | 201           | 0           | 0             | APR/MAY/JUNE          | 2498                   | 0                       | 0                                                  |  |